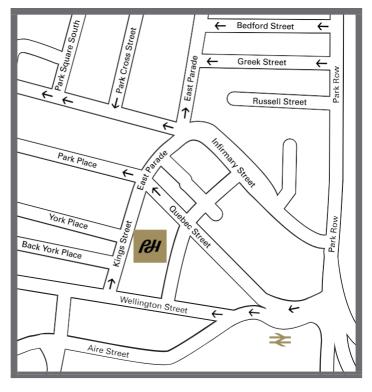

**₹** Rail

Leeds 2 minutes' walk

Leave the station via the main entrance and turn left. Follow to the traffic lights and turn left again (Queen's Hotel will be to your left) Cross the road at the next pedestrian crossing. Head down the left hand side of Majestyk's Nightclub and the 2nd right after Wharf Street Bar onto King Street. The hotel is on the right hand side.

Bus

There is a Free City Bus from the bus station that stops opposite the hotel on King Street.

SatNav

53.796678,-1.550327 (LS12HQ)

Parking

On-site parking is available but is very limited. Alternatively, there is a Citipark carpark on Whitehall Road, a short walk from the hotel. Please see reception to redeem voucher. Use postcode LS1 4AW

#### From the M1:

Take Junction 43 off of the M1 onto the M621, then exit at junction 3 signposted for Leeds City Centre and Holbeck. Following the signs for City Centre, go past the Hilton Hotel on Neville Street and under the railway bridge. At the second set of traffc lights turn left and get into the middle lane. Go straight through the next lights with Majestyk's Nightclub on your right, onto Wellington Street. Turn right at the small traffc island onto King Street, the hotel is on the right hand side.

#### From the A62 York:

Follow signs for City centre, take a left turning signposted International Pool onto Wellington Street (Yorkshire Post building is on the right). Follow the road as far as it will go before you have to turn left. The hotel is on the right hand side.